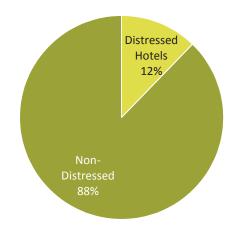

#### METROPOL MOSCOW

- The UK market saw the most activity, accounting for 38% of hotel transaction volume in Europe;
- Only 12% of total sales can be categorised as 'distressed', although a number of further transactions were precipitated by upcoming loan maturities;
- Transaction activity remains subdued by virtue of a continued lack of new debt available for acquisitions, a wide bid-ask valuation spread and the perceived lack of stability in the Eurozone.

# **Few Distressed Sales**

Somewhat surprisingly, only 12% of the total transaction volume can be described as distressed selling.

The main sellers of 2012 were real estate investors, hotel operators and high-networth individuals, which together made up 62% of transaction volume. Real estate investors such as Unicor Management Co. and ANF Immobilier accounted for more than €1.2 billion. Government, banks and receiver company divestments accounted for 16% of transactions.