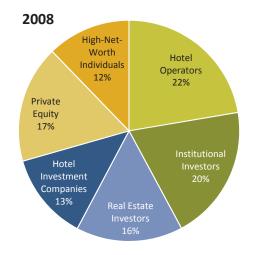

## Private Investors Take A Lead

In comparison with 12% in 2008, highnet-worth individuals have increased acquisition activity, accounting for 24% of transaction volume in 2012. Private equity firms have, on the other hand, decreased activity with 7% in 2012 compared to 17% in 2008, a direct reflection of the lack of debt available to leverage acquisitions.

In terms of single asset transactions, the hotel investment market was dominated by hotel operators, high-net-worth individuals and real estate investors, which together accounted for 69% of total volume.

Portfolio investment painted a similar picture, with high-net-worth individuals, real estate investors and hotel operators accounting for a significant 65% of total volume.

CHART 7: HOTEL INVESTMENT ACTIVITY BY BUYER CATEGORY 2012