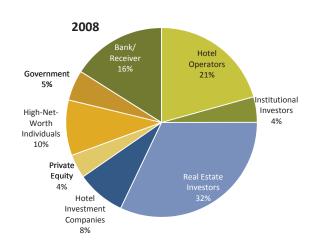

## Private Investors Take A Lead

In comparison with 12% in 2008, highnet-worth individuals have increased acquisition activity, accounting for 24% of transaction volume in 2012. Private equity firms have, on the other hand, decreased activity with 7% in 2012 compared to 17% in 2008, a direct reflection of the lack of debt available to leverage acquisitions.

In terms of single asset transactions, the hotel investment market was dominated by hotel operators, high-net-worth individuals and real estate investors, which together accounted for 69% of total volume.

Portfolio investment painted a similar picture, with high-net-worth individuals, real estate investors and hotel operators accounting for a significant 65% of total volume.

CHART 7: HOTEL INVESTMENT ACTIVITY BY BUYER CATEGORY 2012