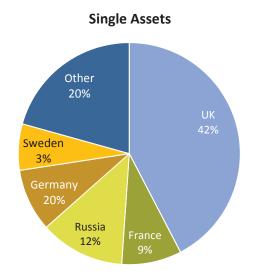

# Single Assets

Single asset activity accounted for 60% of the total transaction volume; despite a decrease in volume of 12% on 2011, the average price per room remained constant at €190,000. This is the result of more high-end assets changing hands in 2012 compared with the previous year.

## Market Focus: The UK

In terms of single asset sales, the UK was the most active market with a total transaction volume of almost €1.4 billion. In 2012, a total of 33 hotels and more than 6,000 rooms were sold across the UK in single asset transactions. This figure was driven by London, which accounted for 66% of the total single asset investment volume in the UK (44% of single asset transaction volume in Europe).

## Market Focus: Germany

In 2012. Germany accounted for 9% of single asset transaction volume. Notable transactions included the Courtvard Düsseldorf Seestern for €15.5 million and the Suite Novotel Hamburg City for €18 million (€97,000 per room). HPI Hotelbesitz GmbH purchased three Pentahotels (the 139-room Pentahotel Braunschweig, the 138-room Pentahotel Eisenach and the 137room Pentahotel Kassel) from CRE Hotel Immobilien GmbH for an undisclosed sum.