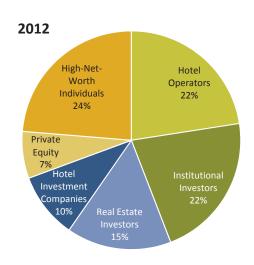

## Private Investors Take A Lead

In comparison with 12% in 2008, highnet-worth individuals have increased acquisition activity, accounting for 24% of transaction volume in 2012. Private equity firms have, on the other hand, decreased activity with 7% in 2012 compared to 17% in 2008, a direct reflection of the lack of debt available to leverage acquisitions.

In terms of single asset transactions, the hotel investment market was dominated by hotel operators, high-net-worth individuals and real estate investors, which together accounted for 69% of total volume.

Portfolio investment painted a similar picture, with high-net-worth individuals, real estate investors and hotel operators accounting for a significant 65% of total volume.

CHART 7: HOTEL INVESTMENT ACTIVITY BY BUYER CATEGORY 2012