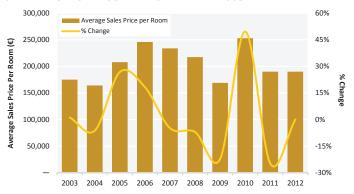

## Market Focus: France

Union Investment acquired the 369-room Meliá Paris La Défense development (which is expected to be completed in 2014) for

**CHART 4: SINGLE ASSET PRICE PER KEY 2003-12** 

an undisclosed price. Bouygues Immobilier acquired the 617-room Pullman Paris Rive Gauche for €77 million. In addition, the 60room Hotel Lancaster in Paris was sold by Spanish operator Hospes Hoteles to French hotelier Pierre Esnée for about €61 million.