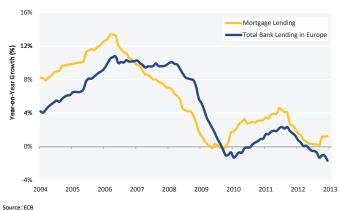

single asset side and Host Hotels & Resorts' acquisition of the Quintet portfolio, comprising four hotels in Paris and one in Amsterdam, for €440 million on the portfolio side;

#### **CHART 1: TOTAL HOTEL INVESTMENT VOLUME 2003-12**



#### **CHART 2: INVESTMENT VOLUME BY QUARTER 2012**



#### METROPOL MOSCOW



- The UK market saw the most activity, accounting for 38% of hotel transaction volume in Europe;
- Only 12% of total sales can be categorised as 'distressed', although a number of further transactions were precipitated by upcoming loan maturities;
- Transaction activity remains subdued by virtue of a continued lack of new debt available for acquisitions, a wide bid-ask valuation spread and the perceived lack of stability in the Eurozone.

#### **CHART 3: EUROPEAN BANK LENDING**





# Single Assets

Single asset activity accounted for 60% of the total transaction volume; despite a decrease in volume of 12% on 2011, the average price per room remained constant at €190,000. This is the result of more high-end assets changing hands in 2012 compared with the previous year.

## Market Focus: The UK

In terms of single asset sales, the UK was the most active market with a total transaction volume of almost €1.4 billion. In 2012, a total of 33 hotels and more than 6,000 rooms were sold across the UK in single asset transactions. This figure was driven by London, which accounted for 66% of the total single asset investment volume in the UK (44% of single asset transaction volume in Europe).

A number of hotel development sites have also been sold in London, including the