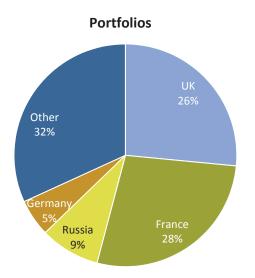

# Portfolios and **Corporate Activity**

Total portfolio and corporate volume reached more than €2.2 billion, a 31% decrease on 2011 levels.

Transactions last year included the acquisition of six hotels from investment vehicle aAim by Principal Hayley for €238 million (£200 million). This was £75 million less than Principal Hayley sold the portfolio to aAim for during the property boom in 2006. Principal Hayley went on to sell ground leases on the properties for £90 million in a sale-andleaseback agreement with Pramerica.

Germany has been an active market for portfolios. In April 2012, Invesco Real Estate acquired two adjoining properties in Berlin (Indigo Berlin Alexanderplatz and Holiday Inn Berlin Alexanderplatz) from Azure Property Group for €60 million (€152,000 per room). Additionally, Internos Real acquired two MGallery Hotels from Accor for a reported €44 million (€124,000 per room).

PPHE Hotel Group acquired the remaining 50% interests in four hotels in the Netherlands from a subsidiary of Elbit Imaging Ltd for €26.5 million.

MARRIOTT RIVE GAUCHE (QUINTET PORTFOLIO)

The most significant transaction of 2012 was Host Hotels & Resorts' acquisition of the Quintet portfolio, strengthening its presence in Paris and in Amsterdam city centre by acquiring five hotels in Europe from Goldman Sachs' Whitehall Funds and Gengate for an aggregate price of €440 million. The transaction was partially funded by a non-recourse senior loan of

€250 million.

An InterContinental Portfolio consisting of hotels in Cannes. Budapest, Amsterdam, Madrid, Rome and Frankfurt, amounting to 1,787 rooms, was acquired by Ghanim Bin Saad Al Saad for an undisclosed amount.