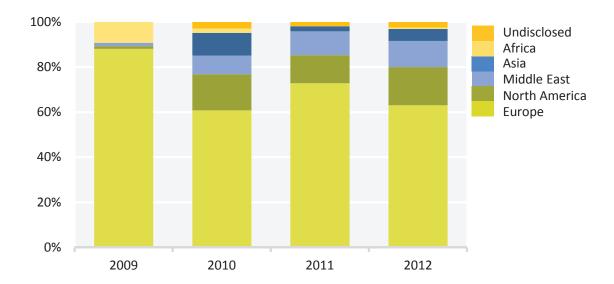

**CHART 8: BUYER ANALYSIS BY REGION 2009-12** 

The majority of investment in Europe came from within the region (63% of total). North America accounted for around 18% of total transaction volume; the profile of these investors was diverse and included private equity companies such as KSL Capital Partners. Cross-border investment from the Middle East was focused on trophy assets in London and Paris. Asia accounted for 6% of cross-border investments and the majority of this came from Ascott, who invested in properties in the UK.