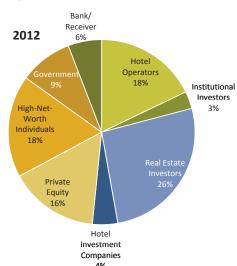

## Private Investors Take A Lead

In comparison with 12% in 2008, highnet-worth individuals have increased acquisition activity, accounting for 24% of transaction volume in 2012. Private equity firms have, on the other hand, decreased activity with 7% in 2012 compared to 17% in 2008, a direct reflection of the lack of debt available to leverage acquisitions.

In terms of single asset transactions, the hotel investment market was dominated by hotel operators, high-net-worth individuals and real estate investors, which together accounted for 69% of total volume.

Portfolio investment painted a similar picture, with high-net-worth individuals, real estate investors and hotel operators accounting for a significant 65% of total volume.

CHART 7: HOTEL INVESTMENT ACTIVITY BY BUYER CATEGORY 2012