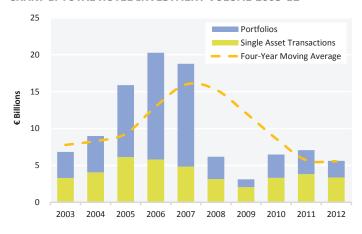

uropean hotel transaction volume reached approximately €5.6 billion in 2012, a decrease of 21% on the €7.1 billion recorded in 2011;
- Last year's activity involved 101 transactions (of more than €7.5 million per property) with 301 hotels and more than 39,000 rooms;
- Although total volume was well above the 2009 trough of €2.0 billion, it remains below the ten-year average since 2002 of €9.5 billion. The total figure for 2012 was strengthened by a number of major transactions, such as the sale of the Metropol Moscow for US\$273 million (€218 million) on the single asset side and Host Hotels & Resorts' acquisition of the Quintet portfolio, comprising four hotels in Paris and one in Amsterdam, for €440 million on the portfolio side;

#### **CHART 1: TOTAL HOTEL INVESTMENT VOLUME 2003-12**



#### **CHART 2: INVESTMENT VOLUME BY QUARTER 2012**



#### METROPOL MOSCOW



- The UK market saw the most activity, accounting for 38% of hotel transaction volume in Europe;
- Only 12% of total sales can be categorised as 'distressed', although a number of further transactions were precipitated by upcoming loan maturities;
- Transaction activity remains subdued by virtue of a continued lack of new debt available for acquisitions, a wide bid-ask valuation spread and the perceived lack of stability in the Eurozone.

#### **CHART 3: EUROPEAN BANK LENDING**





# Single Assets

Single asset activity accounted for 60% of the total transaction volume; despite a decrease in volume of 12% on 2011, the average price per room remained constant at €190,000. This is the result of more high-end as